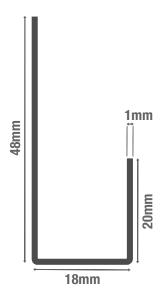

## **DOUBLE CONNECTION TRIM** Fibre Cement Trim

Cladco Fibre Cement Aluminium Connection Profile Trim is designed to wraparound a single Fibre Cement Board's edge and either a soffit, window or door reveal. The Trim is often used to finish feather boarding Wall Cladding installations.

Cladco Fibre Cement Connection Profiles are manufactured with a slight lip, which perfectly fits a Cladco Fibre Cement Wall Cladding Board and can be installed using Cladco Fibre Cement 38mm Screws.

Protecting your Board's edges from the elements, the Trims also allow your Wall Cladding Board to be fitted closer to the edge of your wall.

Trims do not require any staining or painting, and are manufactured onsite using high-quality aluminium for a stain, rust and corrosion resistant product.

| SPECIFICATIONS  |          |
|-----------------|----------|
| Length          | 3 metres |
| Thickness       | lmm      |
| Weight (approx) | 1.53kg   |