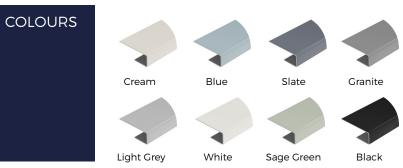

All Cladco Fibre Cement Wall Cladding Trims are available in a range of eight colours, manufactured to match the colour of your Cladco Fibre Cement Wall Cladding Boards for an attractive and seamless design.