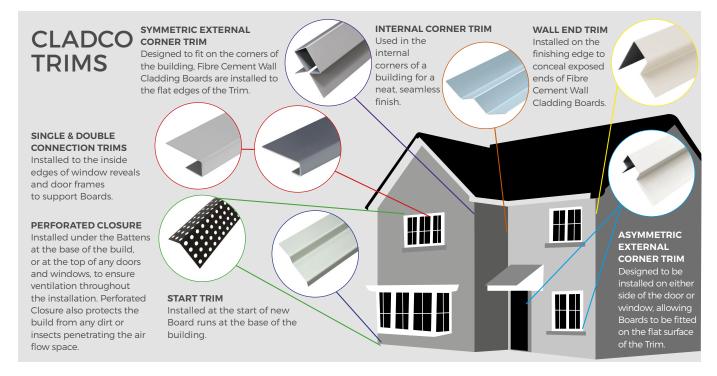

## **DOUBLE CONNECTION TRIM** Fibre Cement Trim

Cladco Fibre Cement Aluminium Connection Profile Trim is designed to wraparound a single Fibre Cement Board's edge and either a soffit, window or door reveal. The Trim is often used to finish feather boarding Wall Cladding installations.